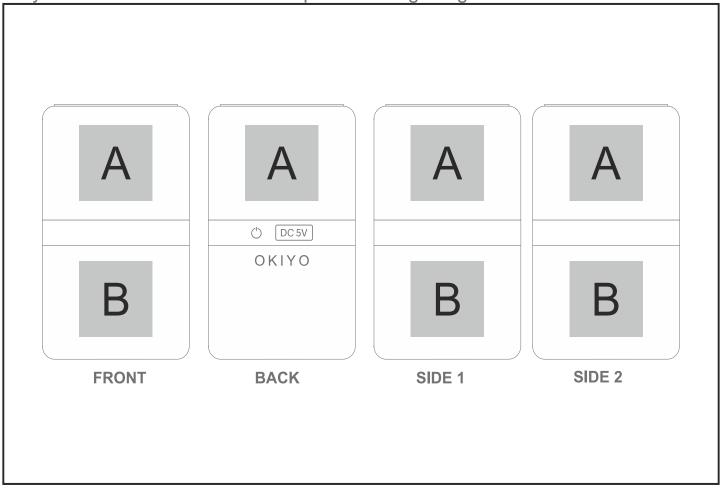

## **Branding Options:**

| Position | Branding Method (Branding Code) | No. of Colours | Dimension             |
|----------|---------------------------------|----------------|-----------------------|
| А        | Laser Engraving (LC)            | N/A            | 20mm wide x 30mm high |
| А        | Pad Printing (PC)               | 4 Colours      | 30mm wide x 30mm high |

| В | Pad Printing (PC) | 4 Colours | 30mm wide x 30mm high |
|---|-------------------|-----------|-----------------------|
|---|-------------------|-----------|-----------------------|